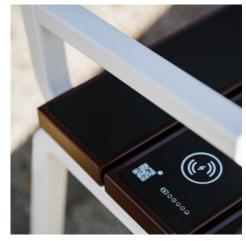

PV modules

IK08 (EN 62262) vandal proof 99W power output

**Li-ion battery pack** Low-temperature resistance Advance BMS

2 x Qi wireless charging

Supporting all Qi phones, watches and earbuds Smart energy-saving standby system

Sensors

PHT sensor – pressure, temperature, humidity Energy sensors, Users counter (number of seating)

Real-time GPS location Online alarm if bench location changes Location visible over Solos Smart City platform