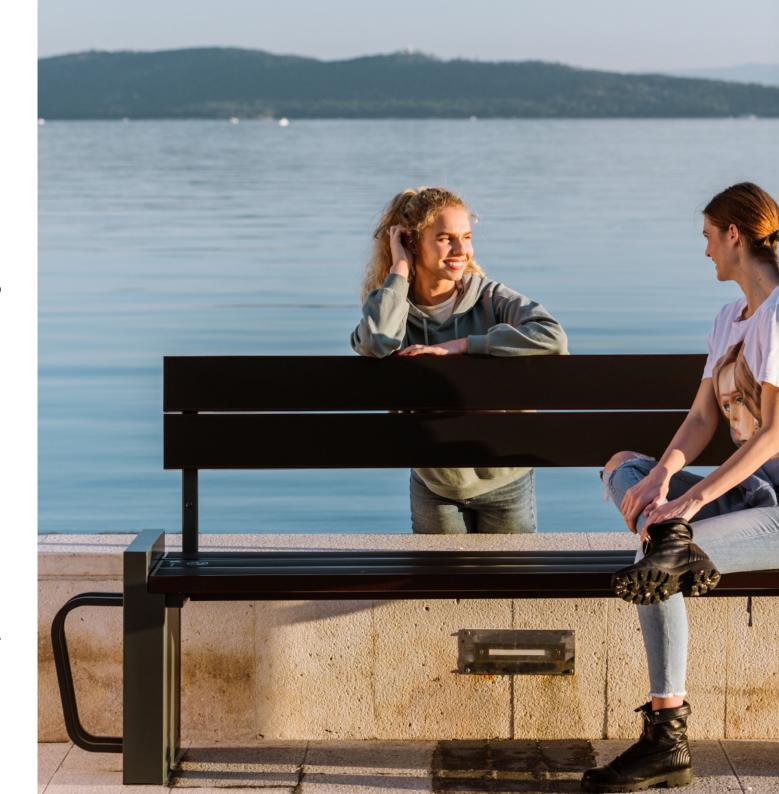

### Steora CLASSIC

Steora Classic is developed as a replacement for all regular street benches around the world.

It is a first-ever smart bench. with a price of an ordinary street bench. In essence, Classic bench core features are PV modules, fast wireless charging, ambient light and environmental sensors. The design is fully modular, with possibilities to change armrests, legs and other parts of the bench, making it adaptable for any location in the world.

With a set of extraordinary additional options, the Classic model can become e.g. mini weather station or even outdoor heating spot during the cold winter days.

Dimensions: W: 181 cm; D: 65 cm; H: 51 cm. Weight: 55 kg. Materials: alu-zinc, aluminium, hot-dip zinc coated steel [EN10346], galvanized low carbon steel [ISO 2081] (<--->)