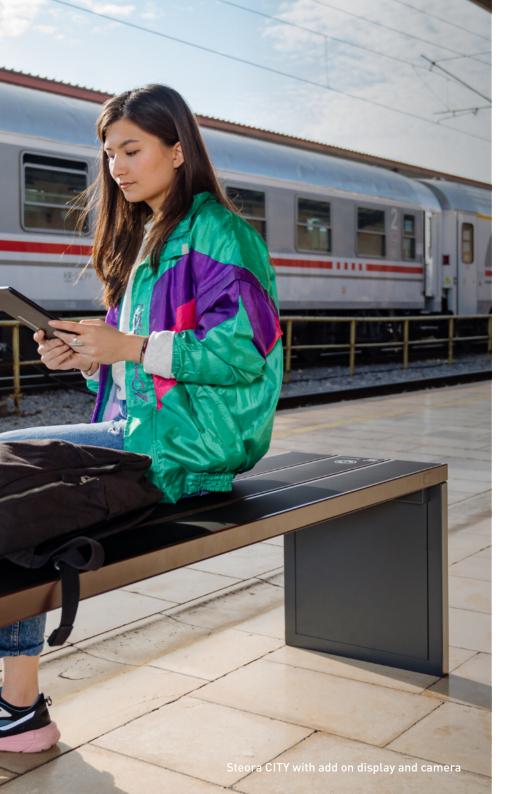

## **Steora** CITY

Steora City smart bench is the world most powerful bench ever created.

City shares same technology and core features as the Classic model, but with wider set of additional options.

When equipped with optional LCD display and advanced AI camera for precise DOOH advertising, City becomes a perfect option for high frequent locations, thus creating revenue and ROI - already proven in several cities around the world.

Our new City model also provides fast wireless charging and network of reliable sensors which gather information in bench surrounding – all packed in self-sustainable and environmentally friendly product with refurbishing option.