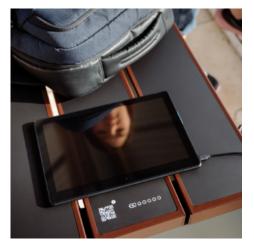

PV modules

IK08 (EN 62262) vandal proof 99W power output

**Li-ion battery pack** Low-temperature resistance Advance BMS

2 x Qi wireless charging

Supporting all Qi phones, watches and earbuds Smart energy-saving standby system

(m)

 $\left( \mathbb{Q} \right)$ 

 $(\mathbf{1})$ 

**LED ambient light**Automatic ON/OFF system
Time adjustable depending on the season

Seating surface cooling system

Air cooling technology Automatic temperature trigger

Sensors

PHT sensor – pressure, temperature, humidity Energy sensors, Users counter (number of seating)

Real-time GPS location Online alarm if bench location changes Location visible over Solos Smart City platform

> **Internal server communication system** Included 5-year connectivity with Solos Smart City platform Online product maintenance and updates

Battery status indicator Integrated into the bench body 25%, 50%, 75% and 100% status