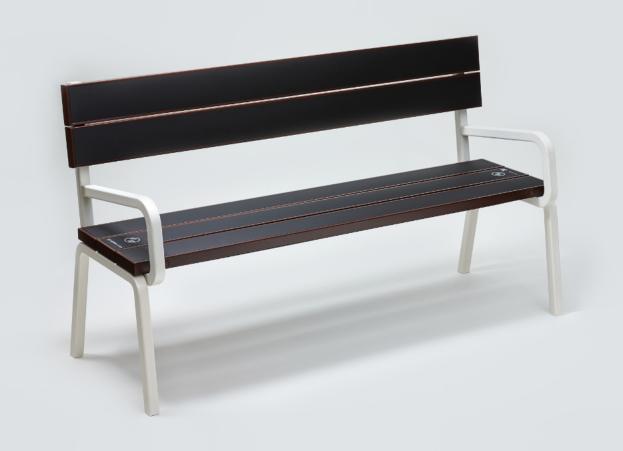

### Steora CLASSIC

Steora Classic is developed as a replacement for all regular street benches around the world.

It is a first-ever smart bench. with a price of an ordinary street bench. In essence, Classic bench core features are PV modules, fast wireless charging, ambient light and environmental sensors. The design is fully modular, with possibilities to change armrests, legs and other parts of the bench, making it adaptable for any location in the world.

With a set of extraordinary additional options, the Classic model can become e.g. mini weather station or even outdoor heating spot during the cold winter days.

Dimensions: W: 181 cm; D: 65 cm; H: 51 cm. Weight: 55 kg. Materials: alu-zinc, aluminium, hot-dip zinc coated steel [EN10346], galvanized low carbon steel [ISO 2081] (<--->)