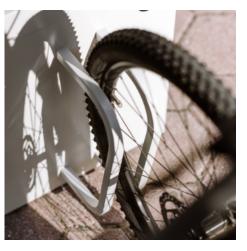

## **Steora** CYCLO

Steora Cyclo smart bench is setting future standards in micromobility.

It comes with two bike racks, smart chargers for e-bikes and e-scooters, together with an air compressor and high-quality tools kit, responding to all possible needs of bike and other lightweight vehicle users. Cyclo model also comes with fast wireless charging, environmental sensors and is fully modular with add-ons such as flowerpot.

Air compressor

Supporting Presta and Schrader valves Automatic start/stop system

Hand tools

Screwdrivers (phillips and flat) Hexagons (4,5,6) Wrenches (7,8,9,10,13,14,15,16)

DC charging plugs

3 x e-scooter connectors (Lime, Bird, Xiaomi, Razor, Segway)

AC socket

220V AC charging socket Safety mechanism

Bike holder

Metal bike holder

Detailed technical specification can be found in Steora Cyclo datasheet.