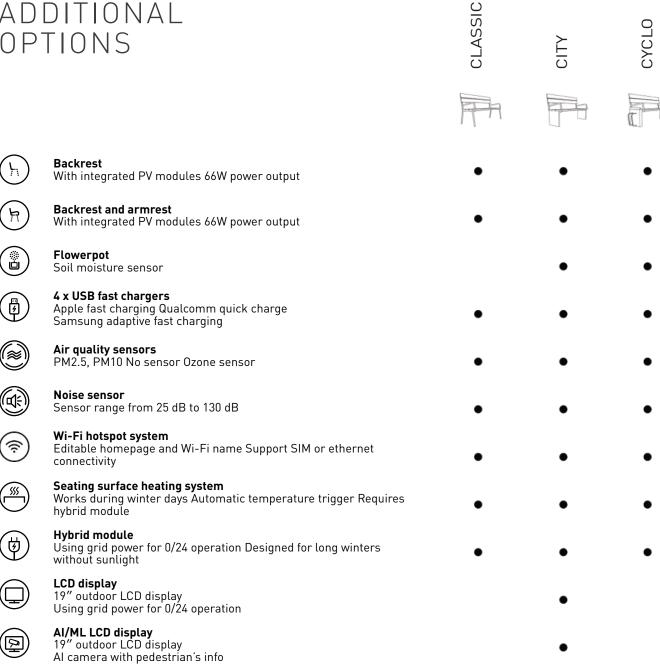

### ADDITIONAL OPTIONS

Each Steora bench can be upgraded by a variety of additional options, making every model fully modular and even more advanced.

There are mechanical add-ons, such as smart flowerpot, backrest and armrest, as well as electrical add-ons, such as smart USB chargers, air quality sensors, hybrid module and other.

Every additional option is designed, developed and intensively tested inside Include, ensuring highest reliability and quality even in severe conditions after several years of usage.

Most of the additional options can be integrated into the bench even after the installation process. Any future developed additional options are also going to be compatible with previously installed Steora benches.