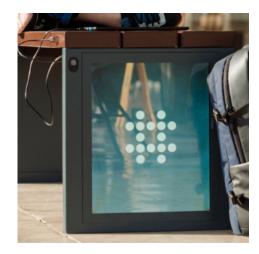

### SOLOS

Solos is an advanced Smart City dashboard which works as an operating system in a browser.

Just like on your computer, after logging in to Solos you get to the desktop page where you can explore all your existing applications. Each application controls a different product or same set of features from different products. Each time you buy a new product from Include with different features, new apps will appear on Solos desktop page and provide control to product features.

Thanks to Solos, cities and municipalities can now easily monitor every part of their public spaces – with just one platform.

With API integration key specific Solos data can be integrated in other applications or websites.