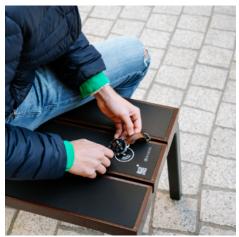

PV modules

IK08 (EN 62262) vandal proof 99W power output

**Li-ion battery pack** Low-temperature resistance Advance BMS

2 x Qi wireless charging

Supporting all Qi phones, watches and earbuds Smart energy-saving standby system

Sensors

PHT sensor – pressure, temperature, humidity Energy sensors, Users counter (number of seating)

Real-time GPS location Online alarm if bench location changes Location visible over Solos Smart City platform