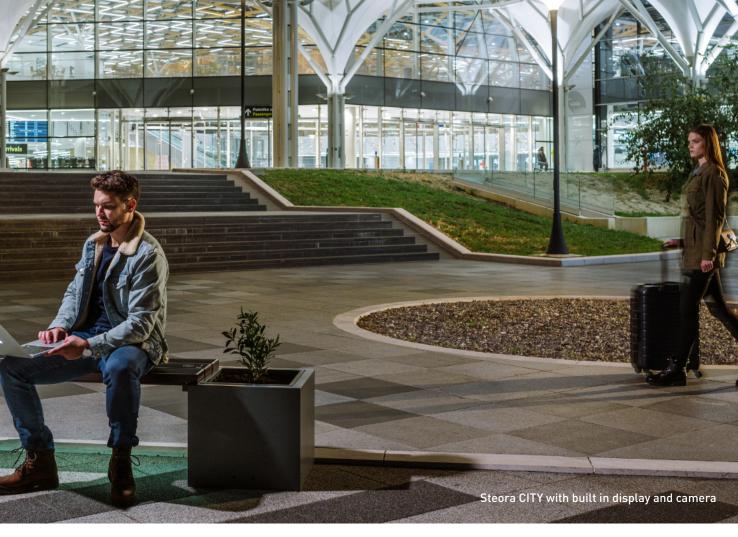

## **Steora** CITY

Steora City smart bench is the world most powerful bench ever created.

City shares same technology and core features as the Classic model, but with wider set of additional options.

When equipped with optional LCD display and advanced AI camera for precise DOOH advertising, City becomes a perfect option for high frequent locations, thus creating revenue and ROI - already proven in several cities around the world.

#### **Advertise**

New experience in managing D00H ads. Create new campaigns, choose locations and duration in a few simple steps and you are ready to go. Thanks to our advanced Al camera module, you can now track info about pedestrians, such as the number of pedestrians walking or looking at the display, and even their gender. For the first time in D00H, you can use filters to choose optimal locations for the audience walking in front of your displays.