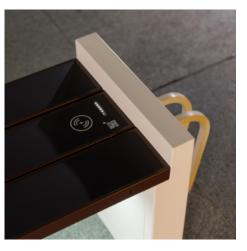

PV modules

IK08 (EN 62262) vandal proof 99W power output

**Li-ion battery pack** Low-temperature resistance Advance BMS

2 x Qi wireless charging

Supporting all Qi phones, watches and earbuds Smart energy-saving standby system

Li-ion battery pack

Low-temperature resistance Advance BMS

2 x Qi wireless charging

Supporting all Qi phones, watches and earbuds Smart energy-saving standby system

LED ambient light

Automatic ON/OFF system
Time adjustable depending on the season

Li-ion battery pack

Low-temperature resistance Advance BMS

2 x Qi wireless charging

Supporting all Qi phones, watches and earbuds Smart energy-saving standby system

**LED ambient light**Automatic ON/OFF system
Time adjustable depending on the season