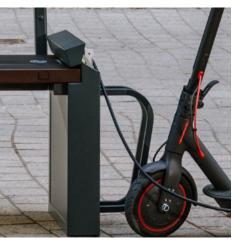

## **Steora** CYCLO

Steora Cyclo smart bench is setting future standards in micromobility.

It comes with two bike racks, smart chargers for e-bikes and e-scooters, together with an air compressor and high-quality tools kit, responding to all possible needs of bike and other lightweight vehicle users. Cyclo model also comes with fast wireless charging, environmental sensors and is fully modular with add-ons such as flowerpot.

Streets of the world are full of e-bikes, e-scooters and other micromobility vehicles, often lacking in supporting infrastructure for charging or making quick simple repairs when needed.

E-bike and e-scooters connectors on Cyclo model are designed to cover any charging standard – from USA to Australia.