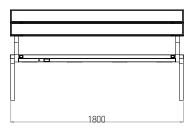

With a set of extraordinary additional options, the Classic model can become e.g. mini weather station or even outdoor heating spot during the cold winter days.

Dimensions: W: 181 cm; D: 65 cm; H: 51 cm. Weight: 55 kg. Materials: alu-zinc, aluminium, hot-dip zinc coated steel [EN10346], galvanized low carbon steel [ISO 2081] (<--->)

Dimensions: W: 181 cm; D: 45 cm; H: 51 cm. Weight: 65 kg. Materials: alu-zinc, aluminium, hot-dip zinc coated steel [EN10346], galvanized low carbon steel [ISO 2081]

PV modules

IK08 (EN 62262) vandal proof 99W power output

Construction

Dimensions: W: 181 cm; D: 45 cm; H: 51 cm. Weight: 105 kg. Materials: alu-zinc, aluminium, hot-dip zinc coated steel [EN10346], galvanized low carbon steel [ISO 2081]

**PV modules** IK08 (EN 62262) vandal proof 99W power output