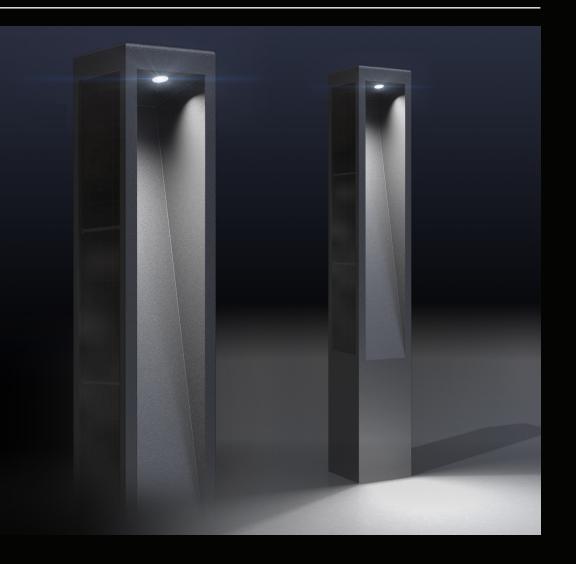

## **Solar**post 100, 200, 300

INTELLIGENT SOLAR LIGHTING

The solar post 100 /200/300 are 1m 2m and 3m high solar powered posts designed for both commercial and residential use, offering the very latest cutting edge solar technology backed up with the highest quality engineering the solar posts are ideal for parks, roads, campuses, drives, paths, housing developments and public spaces. Produced in stainless steel and powder coated the PV panels on 3 sides have enough PV wattage for the product to operate in any climate. Using a remote control on site the solar post can be set to different light levels and timings of 4 6 or 8 hrs enabling the post to operate at different settings depending on the season.

## TECHNICAL FEATURES

| Dimension    | 1000mm H x 150mm x 150mm Solar Post 100<br>2000mm H x 150mm x 150mm Solar Post 200<br>2000mm H x 150mm x 150mm Solar Post 200 |
|--------------|-------------------------------------------------------------------------------------------------------------------------------|
|              | 3000mm H x 150mm x 150mm Solar Post 300                                                                                       |
| Material     | Stainless Steel                                                                                                               |
| Finish       | Powder Coated RAL 7016                                                                                                        |
| Power        | PV Panels Wattage                                                                                                             |
|              | Solar Post 100 54w                                                                                                            |
|              | Solar Post 200 54w                                                                                                            |
|              | Solar Post 300 54w                                                                                                            |
| Battery      | 12v 10Ah                                                                                                                      |
| Lighting     | LED 3w 300lm                                                                                                                  |
| Light Colour | 6000k                                                                                                                         |
| Activation   | Remote control activation                                                                                                     |
| Light Levels | Dim or brighten to required levels                                                                                            |
|              | from off to 100%                                                                                                              |
| Timing       | 4, 6, 8 hours then off                                                                                                        |