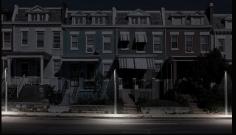

## **Solar**post 100, 200, 300

INTELLIGENT SOLAR LIGHTING

The solar post 100 /200/300 are 1m 2m and 3m high solar powered posts designed for both commercial and residential use, offering the very latest cutting edge solar technology backed up with the highest quality engineering the solar posts are ideal for parks, roads, campuses, drives, paths, housing developments and public spaces. Produced in stainless steel and powder coated the PV panels on 3 sides have enough PV wattage for the product to operate in any climate. Using a remote control on site the solar post can be set to different light levels and timings of 4 6 or 8 hrs enabling the post to operate at different settings depending on the season.