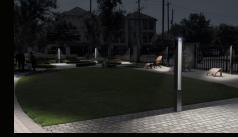

## **Solar**post 100, 200, 300

INTELLIGENT SOLAR LIGHTING

The solar post 100 /200/300 are 1m 2m and 3m high solar powered posts designed for both commercial and residential use, offering the very latest cutting edge solar technology backed up with the highest quality engineering the solar posts are ideal for parks, roads, campuses, drives, paths, housing developments and public spaces. Produced in stainless steel and powder coated the PV panels on 3 sides have enough PV wattage for the product to operate in any climate. Using a remote control on site the solar post can be set to different light levels and timings of 4 6 or 8 hrs enabling the post to operate at different settings depending on the season.