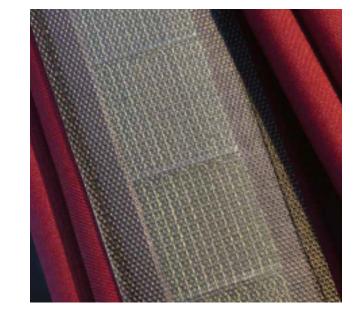

Perfect for hotel courtyards, outdoor dining areas, parks and villas, the water-proof design includes 4 USB ports for mobile phone chargers, speakers, mosquito repellent lanterns, or fans. CIGS solar cells integrate within the ribs of the canopy for added portability and safety.

- Utilizes solar energy with zero emission or pollution
- Low light power generation and stable performance
- High strength stainless steel threaded connection sleeve
- Large capacity energy storage