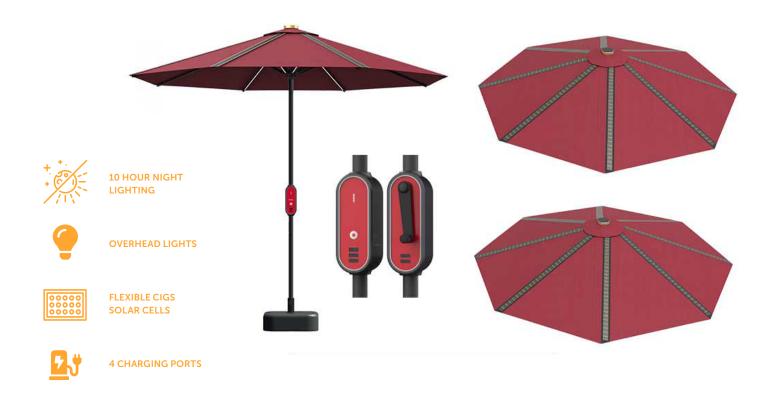

## DESCRIPTION

An outdoor umbrella lined with endless possibilities, the 'Kasa' effectively blocks the sun's harmful rays and stores that energy to provide power for night lighting, device charging and more—regardless of the weather.

Perfect for hotel courtyards, outdoor dining areas, parks and villas, the water-proof design includes 4 USB ports for mobile phone chargers, speakers, mosquito repellent lanterns, or fans. CIGS solar cells integrate within the ribs of the canopy for added portability and safety.

Due to the its impressive 38 Ah battery, this umbrella can support up to 10 hours of illumination. Brightness can be adjusted between two settings for optimal power consumption and, if needed, the 'Kasa' can rapidly recharge via a standard DC interface.

## FEATURES

- USB ports allow 4 devices to be charged simultaneously
- Light and flexible CIGS solar cells integrate within the ribs of the canopy
- Support for urgent power up with DC interface
- Up to 10hrs. of continuous night lighting

- Utilizes solar energy with zero emission or pollution
- Low light power generation and stable performance
- High strength stainless steel threaded connection sleeve
- Large capacity energy storage