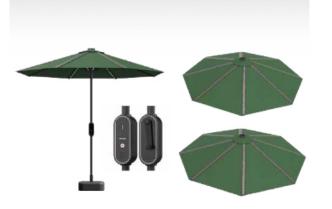

## DESCRIPTION

An outdoor umbrella lined with endless possibilities, the 'Kasa' effectively blocks the sun's harmful rays and stores that energy to provide power for night lighting, device charging and more—regardless of the weather.

Perfect for hotel courtyards, outdoor dining areas, parks and villas, the water-proof design includes 4 USB ports for mobile phone chargers, speakers, mosquito repellent lanterns, or fans. CIGS solar cells integrate within the ribs of the canopy for added portability and safety.

## **SPECIFICATIONS**

SHAPE Octagonal HEIGHT 2.5m (Approx.) 2.8m (Approx.) CLOTH DIAMETER SHAFT DIAMETER 38mm (Approx.) **FABRIC** UV coated polyester COLOR Red, Green or Taupe WEIGHT 11kg (Without Stand) SOLAR MODULE CIGS (Copper Indium