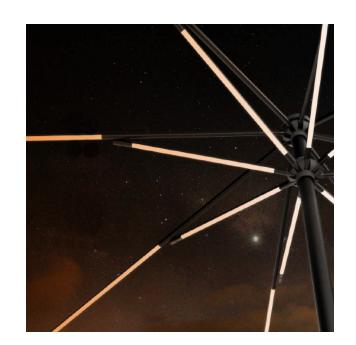

Due to the its impressive 38 Ah battery, this umbrella can support up to 10 hours of illumination. Brightness can be adjusted between two settings for optimal power consumption and, if needed, the 'Kasa' can rapidly recharge via a standard DC interface.

## FEATURES

- USB ports allow 4 devices to be charged simultaneously
- Light and flexible CIGS solar cells integrate within the ribs of the canopy
- Support for urgent power up with DC interface
- Up to 10hrs. of continuous night lighting