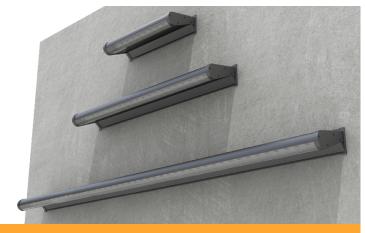

## SOLARBOOM | SOLAR OVERHEAD STRIP LIGHT

SolarBoom sign lights are CO<sub>2</sub> neutral, totally self-contained and include all components necessary for stand-alone installation vertical surfaces.

These high quality, solar powered overhead LED lights are ideal for illuminating poster cases, noticeboards, billboards, storefront signs, illuminated displays, security wall lights, real estate sign lights and high visibility outdoor park bulletin boards at night where provision of mains power is not viable or not accessible.