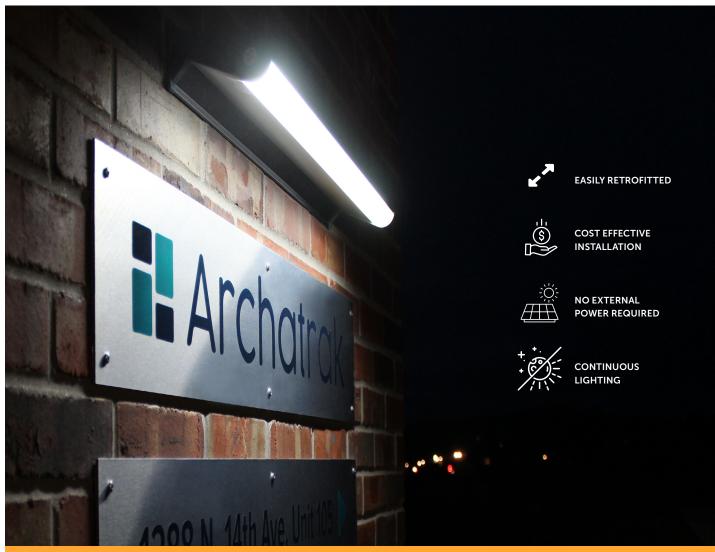

# SOLARBOOM | SOLAR OVERHEAD STRIP LIGHT

High quality, solar powered overhead LED lights ideal for illuminating poster cases, noticeboards, billboards, storefront signs, illuminated displays, security wall lights, real estate sign lights and high visibility outdoor park bulletin boards at night where provision of mains power is not viable or not accessible.

Unlike most solar lights which rely on a single, small round or square low cost solar cell, the PV cells in SolarBoom are located along the entire length of the unit, providing a significantly higher power generating capacity with greater light output.

The lights are totally self-contained and include all components necessary for stand-alone installation.

## FEATURES

A proximity sensor triggers LED lights to brighten on approach, conserving energy until needed.

- Elegant, simple design
- Powerful LED lights 5W, 10W or 20W solar panels per light
- High performance at zero cost
- Fast and cost saving installation
- Available in three widths 12", 24" and 48"