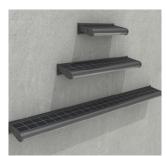

# SOLARBOOM | SOLAR OVERHEAD STRIP LIGHT

High quality, solar powered overhead LED lights ideal for illuminating poster cases, noticeboards, billboards, storefront signs, illuminated displays, security wall lights, real estate sign lights and high visibility outdoor park bulletin boards at night where provision of mains power is not viable or not accessible.

Unlike most solar lights which rely on a single, small round or square low cost solar cell, the PV cells in SolarBoom are located along the entire length of the unit, providing a significantly higher power generating capacity with greater light output.

## FEATURES

A proximity sensor triggers LED lights to brighten on approach, conserving energy until needed.

- Elegant, simple design
- Powerful LED lights 5W, 10W or 20W solar panels per light
- High performance at zero cost
- Fast and cost saving installation
- Available in three widths 12", 24" and 48"