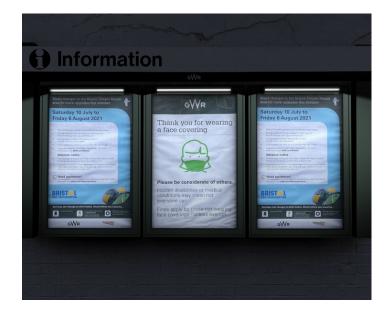

# SOLARBOOM | SOLAR OVERHEAD STRIP LIGHT

High quality, solar powered overhead LED lights ideal for illuminating poster cases, noticeboards, billboards, storefront signs, illuminated displays, security wall lights, real estate sign lights and high visibility outdoor park bulletin boards at night where provision of mains power is not viable or not accessible.