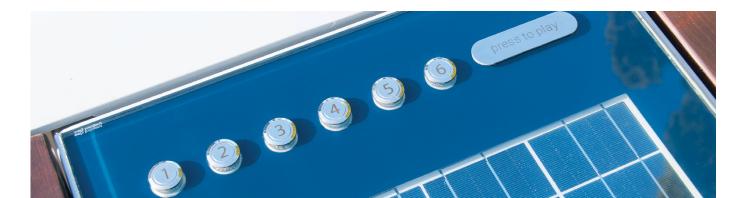

PV panel power 100 W total

Battery capacity 4 batteries with a total capacity of 36Ah and voltage of 12V

Operating temp. -4 °F - 140°F

**Phone charging** 2 x USB 2.0, 1x USB 3.0

**Lighting**Ambient light beneath bench seat (automatic)