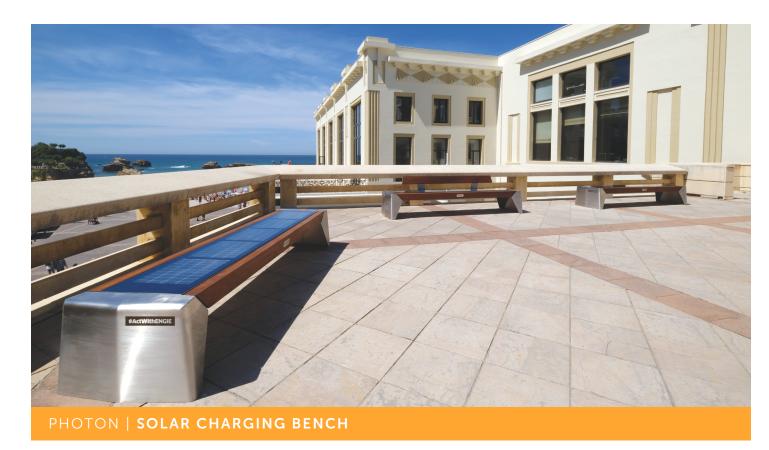

An exceptionally stylish solar bench featuring natural wood side panels and either carbon steel or stainless steel ends.

The natural wood side panels set this bench apart from almost all other solar benches. It's a bench that incorporates high-tech solar phone charging capability but still blends perfectly with other traditional benches in any park setting.