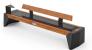

An exceptionally stylish solar bench featuring natural wood side panels and either carbon steel or stainless steel ends.

The natural wood side panels set this bench apart from almost all other solar benches. It's a bench that incorporates high-tech solar phone charging capability but still blends perfectly with other traditional benches in any park setting.

For an even more co-ordinated landscape design, order along with our non-solar models with wood slats in place of the solar panels.

While Wi-Fi and speakers are only options with solar models, all Photon benches can be supplied with backrests and bicycle racks.