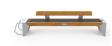

An exceptionally stylish solar bench featuring natural wood side panels and either carbon steel or stainless steel ends.

The natural wood side panels set this bench apart from almost all other solar benches. It's a bench that incorporates high-tech solar phone charging capability but still blends perfectly with other traditional benches in any park setting.

For an even more co-ordinated landscape design, order along with our non-solar models with wood slats in place of the solar panels.

While Wi-Fi and speakers are only options with solar models, all Photon benches can be supplied with backrests and bicycle racks.