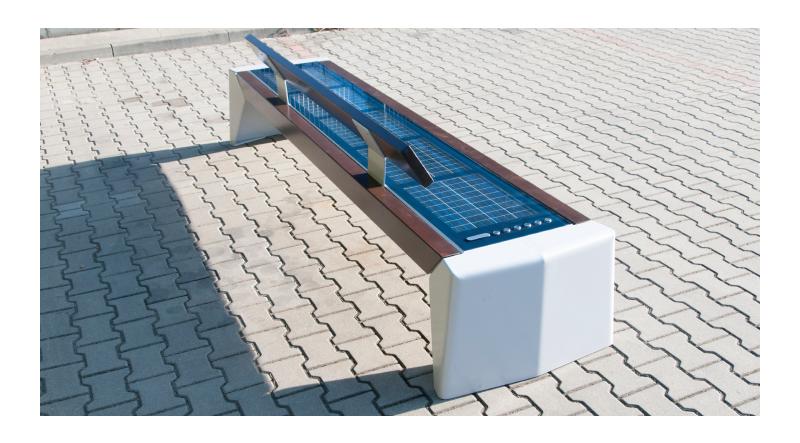

## **SPECIFICATIONS**

Size 17 13/16"H x 109 3/8"W x 27 1/8"D

Height with back 28 ½"

Width with bike racks 129 15/16"

MaterialsSoftwood or hardwoodStainless or carbon steel

Weight 451 lbs with softwood 501 lbs with hardwood

## Bench with solar panels

Backless or with back (added cost)

With table

With bike rack

Bench without solar panels

Conventional wood bench (no phone charging ports)

Grid connected bench with phone charging ports