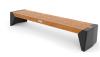

An exceptionally stylish solar bench featuring natural wood side panels and either carbon steel or stainless steel ends.

The natural wood side panels set this bench apart from almost all other solar benches. It's a bench that incorporates high-tech solar phone charging capability but still blends perfectly with other traditional benches in any park setting.

## Bench with solar panels

Backless or with back (added cost)

With table

With bike rack

Bench without solar panels

Conventional wood bench (no phone charging ports)

Grid connected bench with phone charging ports