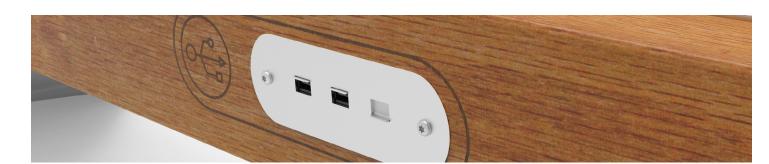

PV panel power 100 W total

Battery capacity 4 batteries with a total capacity of 36Ah and voltage of 12V

Operating temp. -4 °F - 140°F

**Phone charging** 2 x USB 2.0, 1x USB 3.0

**Lighting**Ambient light beneath bench seat (automatic)