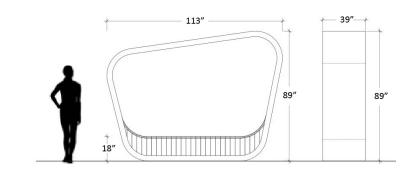

## **SPECIFICATIONS**

 SIZE
 113" x 89" x 39"

 WEIGHT
 Approx. 1000lb

FRAME Mild steel, galvanized, powder coated

**SEAT & LINING**Hardwood timber
–Eucalyptus pilularis

**SOLAR PANELS** 4 x 60 cell, 320W - total 1.2kW