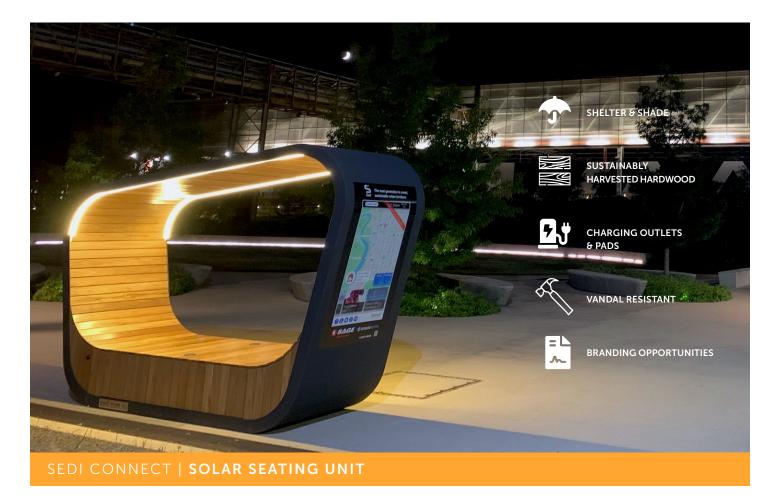

## DESCRIPTION

14

A unique, fluid, wrap-around solar equipped seating unit, incorporating state of the art technology, constructed exclusively with sustainable building materials, offering the ultimate in comfort, safety and utility.

With a massive 1.2kW of solar generating power, a huge 440Ah battery capacity and exceptionally bright  $2 \times 50W$  strip lighting, 'Sedi Connect' offers the ultimate in high visibility, solar equipped seating for large, busy public spaces, especially with active nighttime activities, where reliable, extended performance is essential.

But 'Sedi Connect' is not just a phone charging station. It offers shelter from the sun and rain, a seat for resting and relaxing, a place to read and work (even at night), a focal point for community gatherings, an information point, a highly visible advertising site.

## **FEATURES**

- Fully enclosed, timber lined, heavy duty steel frame
- Shade and shelter from sun and rain
- Uses sustainably harvested, highly durable Australian hardwood
- Extra-large solar power capacity total 1.2kW
- Roof based solar panels reduce risk of accidental damage or vandalism
- High visibility offers exceptional branding opportunities

- Extra-high capacity 440Ah battery storage (440Ah) provides reliable long-term power
- 2 x USB charging outlets and 2 x Qi charging pads included - additional outlets easily added
- Extra bright 2 X 50W LED strip lights for reading or working, safety and visual appeal at night
- Unlimited opportunities to increase battery capacity, display panels, sensors, CCTV cameras etc.