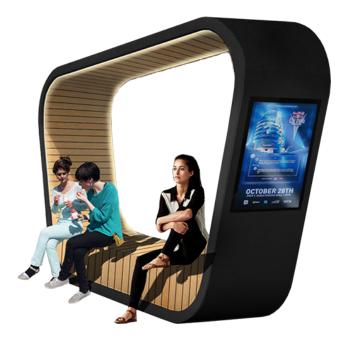

But 'Sedi Connect' is not just a phone charging station. It offers shelter from the sun and rain, a seat for resting and relaxing, a place to read and work (even at night), a focal point for community gatherings, an information point, a highly visible advertising site.

## **OPTIONS**

- WiFi modem for internet access within the seating zone (requires service subscription)
- Additional USB or Qi phone charging outlets
- 21" LCD or 32" e-paper screens installed in side panels
- Additional sensors, CCTV cameras, special lighting
- Heated seat panel
- Invertor and GFCI outlets for 120V power
- 2 x 220 Ah, total 440 AH, battery capacity for high power use applications