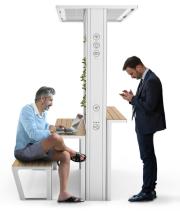

A sleek, modern solar workstation with overhead solar panels offering both a comfortable outdoor workspace and a

convenient charging station for multiple mobile devices.

Overhead lights enable the workspace to be used after dark and either low or high tables can be selected depending on specific needs.

The central trough serves as a receptacle for plantings which can be trained to grow up a wire screen.

# FEATURES

- Space efficient workspace design
- Overhead lights permit working at night
- Central panel can be used to grow climbing plants
- Overhead solar panels minimize damage or potential for vandalism
- Co-ordinated range of bench seating ensures workspace never looks out of place
- Optional low or high tables extend versatility for different applications