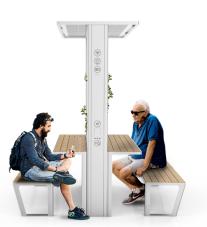

A sleek, modern solar workstation with overhead solar panels offering both a comfortable outdoor workspace and a

convenient charging station for multiple mobile devices.

Overhead lights enable the workspace to be used after dark and either low or high tables can be selected depending on specific needs.

# FEATURES

- Space efficient workspace design
- Overhead lights permit working at night
- Central panel can be used to grow climbing plants
- Overhead solar panels minimize damage or potential for vandalism
- Co-ordinated range of bench seating ensures workspace never looks out of place
- Optional low or high tables extend versatility for different applications

### TYPES OF TABLES

Seated Work Table

Standing Table

### TYPES OF BENCHES

Single Seat

Backless Bench

Bench with Backrest

8 | Archatrak Inc. | archasol.com | 406.551.4098