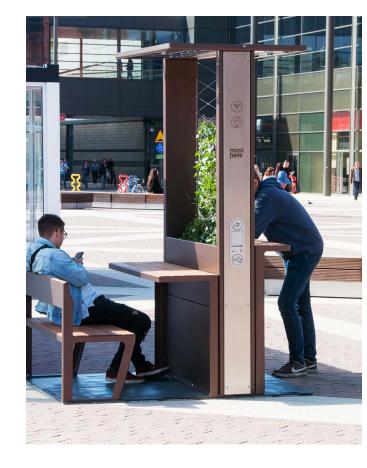

A sleek, modern solar workstation with overhead solar panels offering both a comfortable outdoor workspace and a

convenient charging station for multiple mobile devices.

Overhead lights enable the workspace to be used after dark and either low or high tables can be selected depending on specific needs.

# FEATURES

- Space efficient workspace design
- Overhead lights permit working at night
- Central panel can be used to grow climbing plants
- Overhead solar panels minimize damage or potential for vandalism
- Co-ordinated range of bench seating ensures workspace never looks out of place
- Optional low or high tables extend versatility for different applications