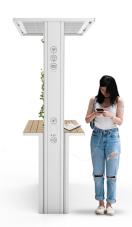

A sleek, modern solar workstation with overhead solar panels offering both a comfortable outdoor workspace and a

convenient charging station for multiple mobile devices.

Overhead lights enable the workspace to be used after dark and either low or high tables can be selected depending on specific needs.

The central trough serves as a receptacle for plantings which can be trained to grow up a wire screen.

# FEATURES

- Space efficient workspace design
- Overhead lights permit working at night
- Central panel can be used to grow climbing plants
- Overhead solar panels minimize damage or potential for vandalism
- Co-ordinated range of bench seating ensures workspace never looks out of place
- Optional low or high tables extend versatility for different applications

### TYPES OF TABLES

Seated Work Table

Standing Table