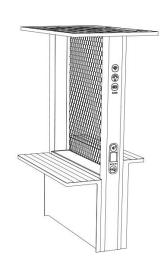

A sleek, modern solar workstation with overhead solar panels offering both a comfortable outdoor workspace and a

convenient charging station for multiple mobile devices.

Overhead lights enable the workspace to be used after dark and either low or high tables can be selected depending on specific needs.

The central trough serves as a receptacle for plantings which can be trained to grow up a wire screen.

# FEATURES

- Space efficient workspace design
- Overhead lights permit working at night
- Central panel can be used to grow climbing plants
- Overhead solar panels minimize damage or potential for vandalism
- Co-ordinated range of bench seating ensures workspace never looks out of place
- Optional low or high tables extend versatility for different applications