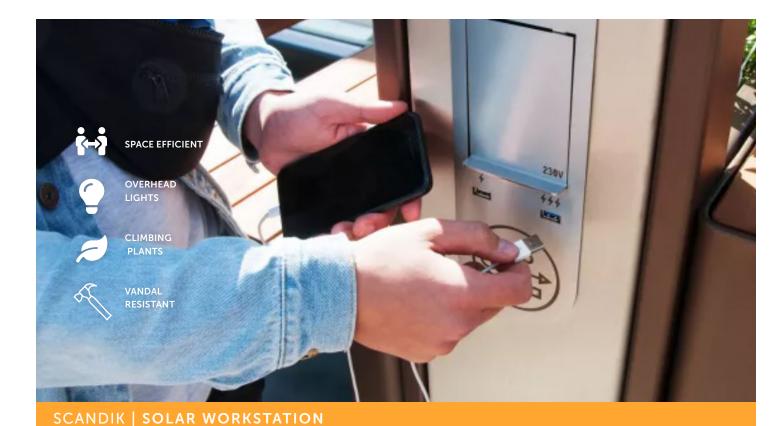

A sleek, modern solar workstation with overhead solar panels offering both a comfortable outdoor workspace and a

convenient charging station for multiple mobile devices.

Overhead lights enable the workspace to be used after dark and either low or high tables can be selected depending on specific needs.

# FEATURES

- Space efficient workspace design
- Overhead lights permit working at night
- Central panel can be used to grow climbing plants
- Overhead solar panels minimize damage or potential for vandalism
- Co-ordinated range of bench seating ensures workspace never looks out of place
- Optional low or high tables extend versatility for different applications

Battery 75Ah gel deep cycle

Charging Outlets 4 x USB A

Lighting Overhead LED lighting

Warranty 12 months carbon steel & 24 months stainless steel