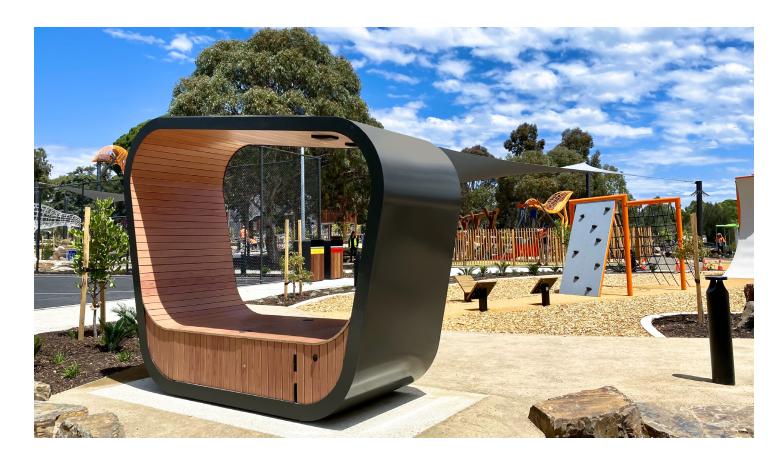

SEDI CONNECT | SOLAR SEATING UNIT

Sedi Connect is much more than just a phone charging station. It offers shelter from the sun and rain, a seat for resting and relaxing, a place to read and work (even at night), a focal point for community gatherings, an information hub and a highly visible advertising site.

The unique, fluid, wrap-around solar equipped seating unit, incorporates state of the art technology and is constructed exclusively with sustainable building materials, offering a combination of comfort, safety and utility.

Sedi Connect offers the ultimate eye-catching, solar equipped seating for large, busy public spaces, especially with active nighttime activities, where reliable, extended performance is essential.