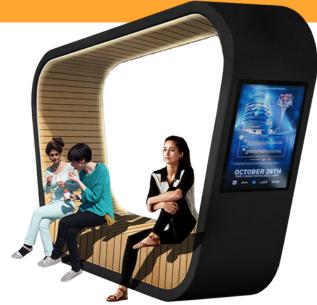

## **OPTIONS**

Frame

Fixings

Lighting

- Custom branding and lightbox
- LCD IP65 Screen, 12V display
- Additional 12V power for third party appliances such as Modems, CCTV, 4G devices, LORA

29 28 | Archatrak Inc. | archasol.com | 406.551.4098