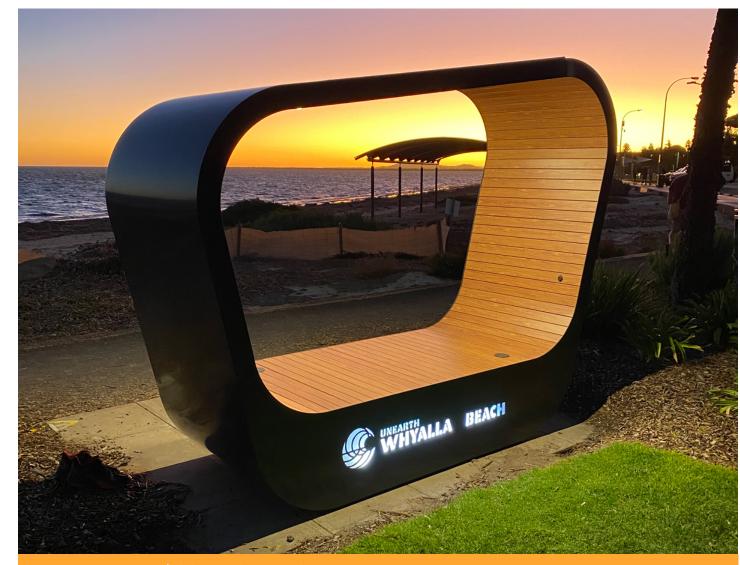

SEDI CONNECT | SOLAR SEATING UNIT

Sedi Connect is much more than just a phone charging station. It offers shelter from the sun and rain, a seat for resting and relaxing, a place to read and work (even at night), a focal point for community gatherings, an information hub and a highly visible advertising site.

The unique, fluid, wrap-around solar equipped seating unit, incorporates state of the art technology and is constructed exclusively with sustainable building materials, offering a combination of comfort, safety and utility.

Sedi Connect offers the ultimate eye-catching, solar equipped seating for large, busy public spaces, especially with active nighttime activities, where reliable, extended performance is essential.