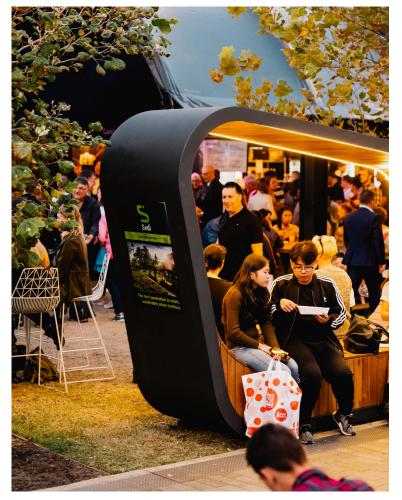

SEDI CONNECT | SOLAR SEATING UNIT

Sedi Connect is much more than just a phone charging station. It offers shelter from the sun and rain, a seat for resting and relaxing, a place to read and work (even at night), a focal point for community gatherings, an information hub and a highly visible advertising site.

The unique, fluid, wrap-around solar equipped seating unit, incorporates state of the art technology and is constructed exclusively with sustainable building materials, offering a combination of comfort, safety and utility.

Sedi Connect offers the ultimate eye-catching, solar equipped seating for large, busy public spaces, especially with active nighttime activities, where reliable, extended performance is essential.