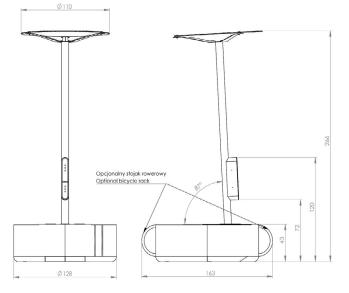

#### **SPECIFICATIONS**

**SIZE** 50"Dia. x 105"H

Bench height 17"

WEIGHT 460 lb.

Galvanized powder coated

steel in any RAL color (std.)
Softwood or hardwood

SOLAR PANELS Total power 118W

BATTERY 55Ah

#### OPTIONS

FRAME

SEAT

- Stainless steel frame
- Sapele or Iroko hardwood seat
- Bicycle rack holding 2 bikes
- Bluetooth speaker with a music module with internal memory
- WiFi modem for internet access within the seating zone (requires service subscription)