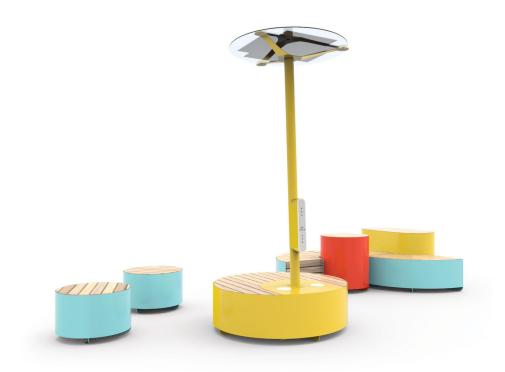

## DESCRIPTION

24

A whimsical and colorful charging station with an impressive array of 6 USB ports and 2 wireless charging pads, incorporating a handy bench seat. The overhead solar panels are less prone to vandalism than flat solar benches and include LED lights for nighttime illumination.

The solar charging station forms parts of the expansive Universe range of street furniture which includes round and curved benches and planters.

These unique benches look great on their own but are most eye catching when combined with other seating units in the Universe range to create larger, integrated seating installations. These colorful units with their minimalist design blend perfectly into modern architectural spaces, creating visually exciting places to meet, relax, recharge and enjoy.

#### FEATURES

- Option of powder coated steel in any RAL color or sleek stainless-steel finish
- Perfectly integrates with other seating in the 'Universe' range of street furniture
- 6 x USB charging outlets plus 2 x Qi charging pad
- Overhead solar panels minimize danger of damage or vandalism
- Battery charge indicator indicates state of available power
- Ambient LED lights surrounding the USB ports switch on automatically when darkness falls