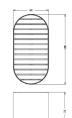

#### **SPECIFICATIONS**

**SIZE** 50"Dia. x 105"H

Bench height 17"

WEIGHT 460 lb.

Galvanized powder coated

steel in any RAL color (std.)
Softwood or hardwood

SOLAR PANELS Total power 118W

BATTERY 55Ah