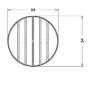

#### **SPECIFICATIONS**

**SIZE** 50"Dia. x 105"H

Bench height 17"

WEIGHT 460 lb.

Galvanized powder coated

steel in any RAL color (std.)
Softwood or hardwood

SOLAR PANELS Total power 118W

BATTERY 55Ah