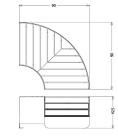

#### **SPECIFICATIONS**

**SIZE** 50"Dia. x 105"H

Bench height 17"

WEIGHT 460 lb.

Galvanized powder coated

steel in any RAL color (std.)
Softwood or hardwood

SOLAR PANELS Total power 118W

BATTERY 55Ah